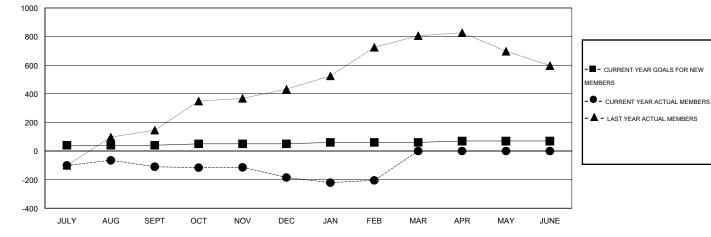

## GMT: VINOD KHANNA

|                            |                  | Clubs               |                            |                             | Members<br>RESULTS FOR 2013-2014 |                    |                                  |                              |                             |  |
|----------------------------|------------------|---------------------|----------------------------|-----------------------------|----------------------------------|--------------------|----------------------------------|------------------------------|-----------------------------|--|
|                            | RESU             | LTS FOR 2013-2014   |                            |                             |                                  |                    |                                  |                              |                             |  |
| QUARTER                    | NEW CLUB<br>GOAL | ACTUAL NEW<br>CLUBS | ACTUAL<br>DROPPED<br>CLUBS | ACTUAL NET<br>GAIN/<br>LOSS | QUARTER                          | NEW MEMBER<br>GOAL | ACTUAL TOTAL<br>MEMBERS<br>ADDED | ACTUAL<br>DROPPED<br>MEMBERS | ACTUAL NET<br>GAIN/<br>LOSS |  |
| JULY/AUG/SEPT              | 1                | 1                   | 0                          | 1                           | JULY/AUG/SEPT                    | 40                 | 91                               | 201                          | -110                        |  |
| OCT/NOV/DEC<br>JAN/FEB/MAR | 1                | 0<br>1              | 1<br>1                     | -1<br>0                     | OCT/NOV/DEC<br>JAN/FEB/MAR       | 10<br>10           | 33<br>46                         | 108<br>66                    | -75<br>-20                  |  |
| APR/MAY/JUNE               | 0                | 0                   | 0                          | 0                           | APR/MAY/JUNE                     | 10                 | 0                                | 0                            | 0                           |  |