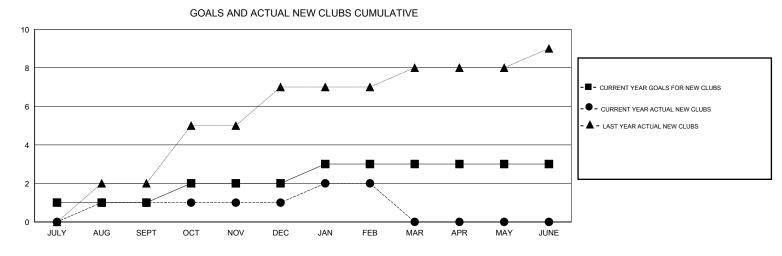

## GMT: VINOD KHANNA

|                            |                  | Clubs               |                            |                             | Members<br>RESULTS FOR 2013-2014 |                    |                                  |                              |                             |  |
|----------------------------|------------------|---------------------|----------------------------|-----------------------------|----------------------------------|--------------------|----------------------------------|------------------------------|-----------------------------|--|
|                            | RESU             | LTS FOR 2013-2014   |                            |                             |                                  |                    |                                  |                              |                             |  |
| QUARTER                    | NEW CLUB<br>GOAL | ACTUAL NEW<br>CLUBS | ACTUAL<br>DROPPED<br>CLUBS | ACTUAL NET<br>GAIN/<br>LOSS | QUARTER                          | NEW MEMBER<br>GOAL | ACTUAL TOTAL<br>MEMBERS<br>ADDED | ACTUAL<br>DROPPED<br>MEMBERS | ACTUAL NET<br>GAIN/<br>LOSS |  |
| JULY/AUG/SEPT              | 1                | 1                   | 0                          | 1                           | JULY/AUG/SEPT                    | 40                 | 91                               | 201                          | -110                        |  |
| OCT/NOV/DEC<br>JAN/FEB/MAR | 1                | 0<br>1              | 1<br>1                     | -1<br>0                     | OCT/NOV/DEC<br>JAN/FEB/MAR       | 10<br>10           | 33<br>46                         | 108<br>66                    | -75<br>-20                  |  |
| APR/MAY/JUNE               | 0                | 0                   | 0                          | 0                           | APR/MAY/JUNE                     | 10                 | 0                                | 0                            | 0                           |  |